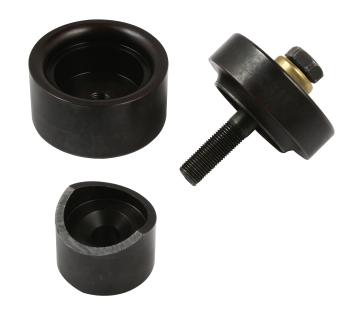

## **Punch And Flare Tools**

Add strength and a smooth finish to hole edges. Unique tools can be used to punch and flare new holes, or to flare existing holes. Starting with a small center hole, the punch halves bolt together to cut and flare at the same time. Note: This tool will cut a hole in up to 20 gauge (.0359") Steel or 18 gauge (.0403") aluminum. Hole size is increased about 1/8" when hole is flared.

Sample of a punch and flare

Allstar Performance 8300 Lane Dr., Watervliet, MI 49098 Phone: (269) 463-8000 Fax: (800) 772-2618 www.allstarperformance.com REV100317