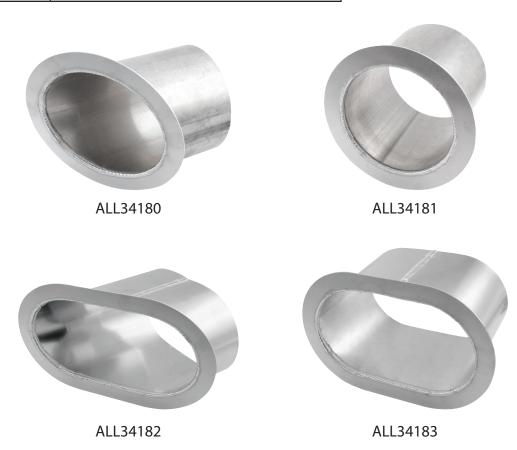

## **Exhaust Shields**

Aluminum shields protect body panels from exhaust exiting through the passenger door and provide a clean, finished look from the outside, simplifying exhaust routing. Round shield I.D. is 6", commonly used for exiting one 5" diameter exhaust pipe. Oval shield I.D. is 5" x 9", commonly used for exiting two 3-1/2" diameter exhaust pipes.

| Part No: | Flange | Description                               |
|----------|--------|-------------------------------------------|
| ALL34180 | Round  | Single Exhaust - Exits 55 Degrees To Door |
| ALL34181 | Round  | Single Exhaust - Exits 90 Degrees To Door |
| ALL34182 | Oval   | Dual Exhaust - Exits 55 Degrees To Door   |
| ALL34183 | Oval   | Dual Exhaust - Exits 90 Degrees To Door   |