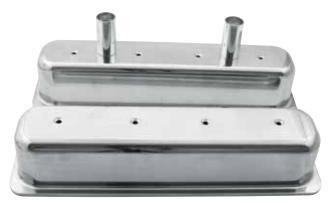

## **SB Chevy Cast Aluminum Valve Covers**

Tall polished aluminum valve covers are sold in pairs, with two 1-3/8" baffled breather tubes on one cover. Breathers sold separately.

Part No. Description

ALL26137......Centerbolt Valve Covers ALL26139......Standard Valve Covers

ALL26137

ALL26139