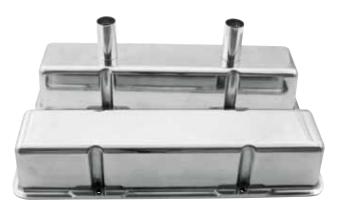

## **SB Chevy Cast Aluminum Valve Covers**

Tall polished aluminum valve covers are sold in pairs, with two 1-3/8" baffled breather tubes on one cover. Breathers sold separately.

Part No. Description

ALL26137......Centerbolt Valve Covers ALL26139......Standard Valve Covers

ALL26137

ALL26139