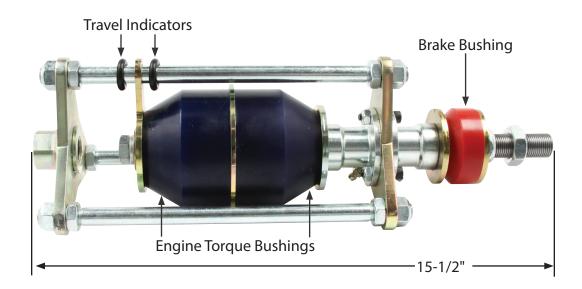

## **Bushing Style Pull Bar (Single Shaft)**

Torque link uses energy absorbing polyurethane bushings to absorb engine torque and increase traction to rear tires. Includes two blue (80 durometer) poly bushings on the engine torque side and a single red (87 durometer) poly brake bushing. These durometers work well for a majority of racers, especially those running open class mods such as UMP and USMTS cars. Other bushings are available for unlimited tuning options. Unit is 15-1/2" long overall and most commonly used with two 3/4"-16 rod ends (1-RH Male and 1-LH Male) and a 3/4" suspension tube. Subtract 18-1/2" from center to center of the chassis mounting distance to determine required tube length. 9.23 lbs.