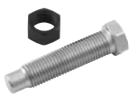

## **Related Components:**

Titanium Torsion Stop Bolts With Nut ALL55026.......7/16"-20 With 5/8" Head ALL55027.......7/16"-20 With 9/16" Head

Allstar Performance 8300 Lane Dr., Watervliet, MI 49098 Phone: (269) 463-8000 Fax: (800) 772-2618 www.allstarperformance.com REV082316