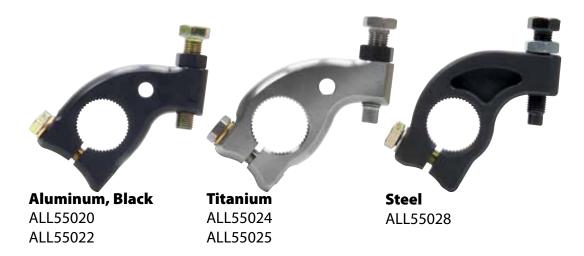

## **Torsion Arm Stops**

Stops are available in 1-3/4" or 2" split and are offered in aluminum, 4340 steel or titanium. Steel stops include a 9/16" bolt and nut. 2024 grade aluminum stops include a grade eight bolt with 5/8" head and an aluminum jam nut. Titanium stops include a titanium bolt with 5/8" head and an aluminum jam nut.

Part No. Description ALL55020......Aluminum 1-3/4" Split, Black ALL55024......Titanium 1-3/4" Split ALL55028......Steel, 1-3/4" Split, Black ALL55022......Aluminum 2" Split, Black ALL55025......Titanium 2" Split