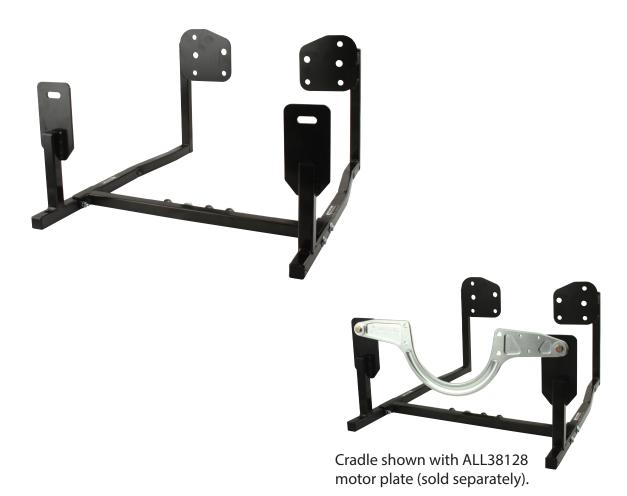

## **Sprint Engine Cradle**

Cradle bolts to most stock type and aftermarket SB Chevy blocks, including narrow pattern lightweight and standard bell housing bolt patterns. Slotted front mounts accept most frame width engine mounts. Provisions for standard wheel kits are positioned to support complete engines with attached radiators.

## **Related Item:**

ALL38128...... Sprint Motor Plate, 1-Piece With Bushings ALL38130...... Sprint Motor Plate, Universal

> Allstar Performance 8300 Lane Dr., Watervliet, MI 49098 Phone: (269) 463-8000 Fax: (800) 772-2618 www.allstarperformance.com