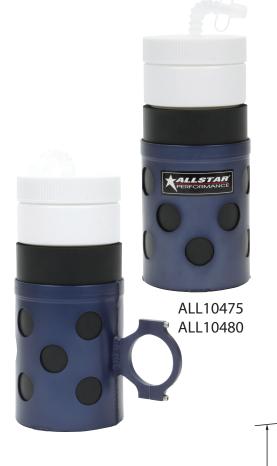

ALL10475 ALL10480 ALL10482

## **Drink Bottle Kit**

Mount the drink bottle within driver's reach for a convenient spot to keep a drink. Great for circle track drivers during pit stops or yellow flags. Lightweight aluminum holder comes with replaceable insulated bottle.

| Part No. | Description |
|----------|-------------|
| ALL10475 | 1-1/2"      |
| ALL10480 | 1-3/4"      |