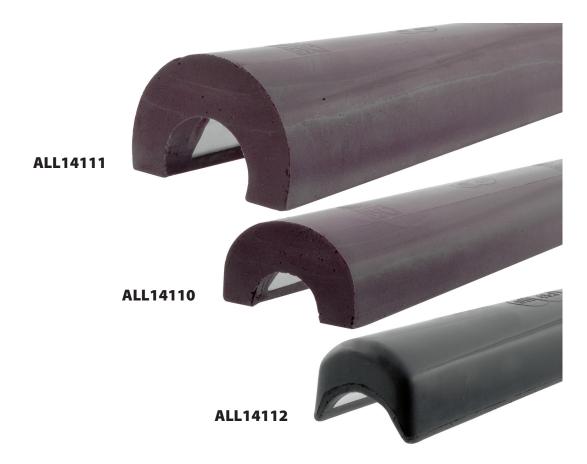

## **SFI Roll Bar Padding**

Provides 180 degree coverage where space concerns are not a problem. Peel-and-stick backing for easy installation. Meets SFI 45.1 specifications. Choose from two sizes, each 3 feet long, black only.

| Part No. | Description                                   |
|----------|-----------------------------------------------|
| ALL14110 | 3/4" Thick, Fits 1-1/8" To 1-1/2" O.D. Tubing |
| ALL14111 | 1" Thick, Fits 1-5/8" To 2" O.D. Tubing       |

## **SFI Mini Roll Bar Padding**

Mini roll bar padding is ideal for tight areas in a race car when standard padding is too large. Unique, compact design provides driver protection to a specific area. Peel- and-stick backing for easy installation on 1-1/4" to 1-3/4" tubing. Meets SFI 45.1 specifications. Sold in 3 foot lengths, black only.

|          | Description                                   |
|----------|-----------------------------------------------|
| ALL14112 | 5/8" Thick, Fits 1-1/4" To 1-3/4" O.D. Tubing |

Allstar Performance 8300 Lane Dr., Watervliet, MI 49098 Phone: (269) 463-8000 Fax: (800) 772-2618 www.allstarperformance.com