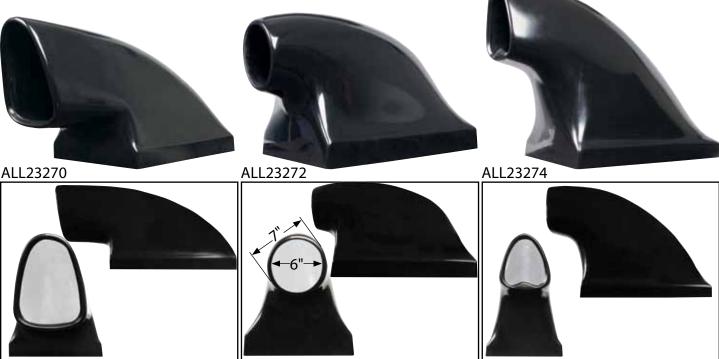

## **Dragster Scoops**

Strong yet lightweight, fiberglass scoops have a durable, black high-gloss, seamless gelcoat finish. Complete installation on 4500 series carburetors requires a scoop tray mounting kit which mounts between carb and intake manifold to secure ALL23288 scoop tray. Scoops are typically secured to tray with quick turn fasteners and hardware (sold separately).

| Part No. | <b>Overall Height</b> | <b>Overall Length</b> | Width |
|----------|-----------------------|-----------------------|-------|
| ALL23270 | 16"                   | 33"                   | 14"   |
| ALL23272 | 15-1/2"               | 25-1/2"               | 14"   |
| ALL23274 | 20-1/2"               | 29-1/2"               | 14"   |
|          |                       | •                     |       |