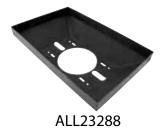

## **Dragster Scoops**

Strong yet lightweight, fiberglass scoops have a durable, black high-gloss, seamless gelcoat finish. Complete installation on 4500 series carburetors requires a scoop tray mounting kit which mounts between carb and intake manifold to secure ALL23288 scoop tray. Scoops are typically secured to tray with quick turn fasteners and hardware (sold separately).

## **Related Parts:**

ALL23288.......Scoop Tray, 3" Tall x 21-5/8" Long x 13-1/2" Wide, Fiberglass (4500 Series Carbs)

REV082415