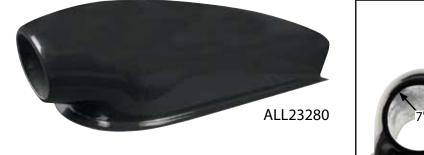

## Aero Scoops

Aerodynamically designed fiberglass scoops are strong yet lightweight with a durable, black high-gloss, seamless gelcoat finish and a 2" wide mounting flange. Open back scoops have an angled 6" tall rear opening to fit most windshields.

| Part No. | Description | <b>Overall Height</b> | <b>Overall Length</b> | Width (Without Flange) |
|----------|-------------|-----------------------|-----------------------|------------------------|
| ALL23280 | Open Back   | 13-1/2"               | 50"                   | 14-1/2"                |
| ALL23282 | Open Back   | 13"                   | 50"                   | 14-1/2"                |
| ALL23284 | Closed Back | 12"                   | 38"                   | 14-1/2"                |