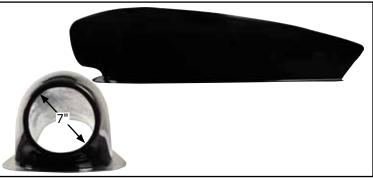

## Aero Scoops

Aerodynamically designed fiberglass scoops are strong yet lightweight with a durable, black high-gloss, seamless gelcoat finish and a 2" wide mounting flange. Open back scoops have an angled 6" tall rear opening to fit most windshields.

| Part No. | Description | <b>Overall Height</b> | <b>Overall Length</b> | Width (Without Flange) |
|----------|-------------|-----------------------|-----------------------|------------------------|
| ALL23280 | Open Back   | 13-1/2"               | 50"                   | 14-1/2"                |
| ALL23282 | Open Back   | 13"                   | 50"                   | 14-1/2"                |
| ALL23284 | Closed Back | 12"                   | 38"                   | 14-1/2"                |