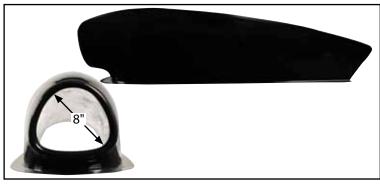

## Aero Scoops

Aerodynamically designed fiberglass scoops are strong yet lightweight with a durable, black high-gloss, seamless gelcoat finish and a 2" wide mounting flange. Open back scoops have an angled 6" tall rear opening to fit most windshields.

| Part No. | Description | <b>Overall Height</b> | <b>Overall Length</b> | Width (Without Flange) |
|----------|-------------|-----------------------|-----------------------|------------------------|
| ALL23280 | Open Back   | 13-1/2"               | 50"                   | 14-1/2"                |
| ALL23282 | Open Back   | 13"                   | 50"                   | 14-1/2"                |
| ALL23284 | Closed Back | 12"                   | 38"                   | 14-1/2"                |