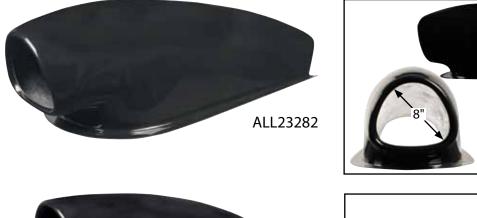

## Aero Scoops

Aerodynamically designed fiberglass scoops are strong yet lightweight with a durable, black high-gloss, seamless gelcoat finish and a 2" wide mounting flange. Open back scoops have an angled 6" tall rear opening to fit most windshields.

| Part No. | Description | <b>Overall Height</b> | <b>Overall Length</b> | Width (Without Flange) |
|----------|-------------|-----------------------|-----------------------|------------------------|
| ALL23280 | Open Back   | 13-1/2"               | 50"                   | 14-1/2"                |
| ALL23282 | Open Back   | 13"                   | 50"                   | 14-1/2"                |
| ALL23284 | Closed Back | 12"                   | 38"                   | 14-1/2"                |