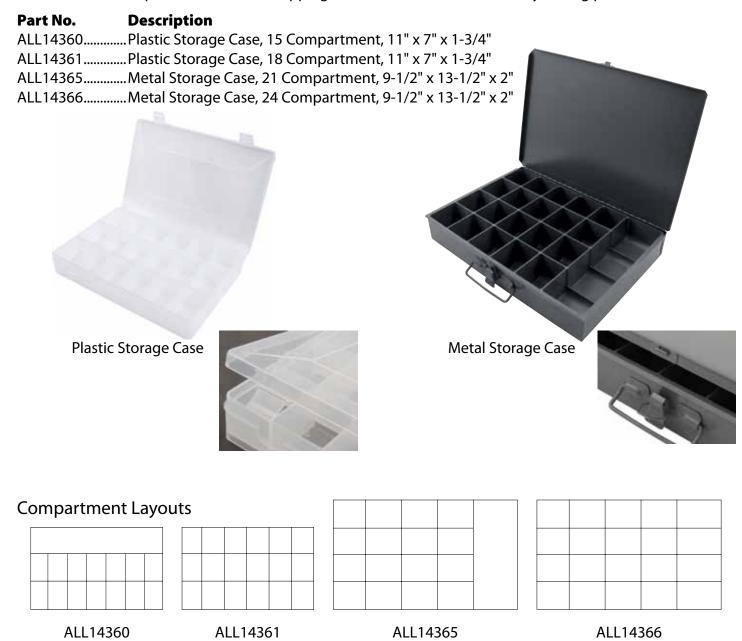

Part No. ALL14360 ALL14361 ALL14365

**ALL14366** 

## **Storage Cases**

These handy storage cases help organize many items around the shop, trailer or home such as electrical connectors, quick turn fasteners, tire groover and siper blades, small screws, fasteners and many more items. Curved bottom compartments create a smooth scoop making it easy to remove the smallest of items. Molded-in dividers prevent items from slipping under dividers and accidentally mixing product.