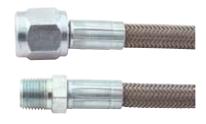

## #4 Braided Steel Lines With 1/8" NPT

Lines come with one -4 straight end and one 1/8" NPT end. The inner PTFE hose is compatible with all brake fluids. The braided stainless steel outer covering resists abrasion and corrosion. Ideal for use where bending and flexing occur. More durable than rubber hose. Lengths stated are overall end to end including fittings.