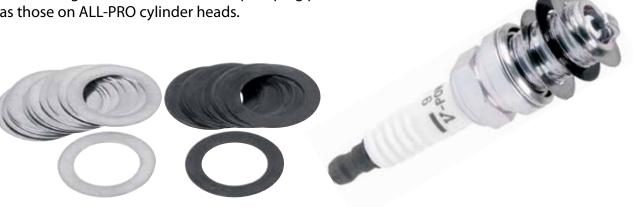

## Spark Plug Index Shims

Stackable shims index spark plugs at 30° intervals up to 360° properly positioning ground strap in cylinder head for increased power and clearance between spark plug and piston. Shims are intended for use with 14mm flat seat spark plugs only. Package of 24 shims contains 12 silver 60°, 12 black 90°, detailed instructions and dial chart.

## Part No. Description

ALL96505.......Shim Kit, Standard O.D. (.800") ALL96506.....Shim Kit, Small O.D. (.720")\*

\* Shims are designed for close tolerance spark plug pockets such as those on ALL-PRO cylinder heads.