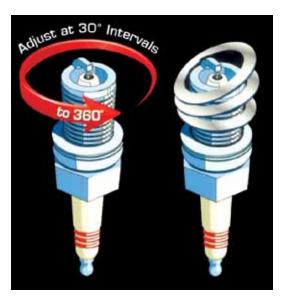

## Spark Plug Index Shims

Stackable shims index spark plugs at 30° intervals up to 360° properly positioning ground strap in cylinder head for increased power and clearance between spark plug and piston. Shims are intended for use with 14mm flat seat spark plugs only. Package of 24 shims contains 12 silver 60°, 12 black 90°, detailed instructions and dial chart.