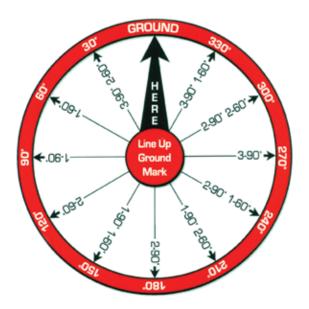

## Spark Plug Index Shims

Stackable shims index spark plugs at 30° intervals up to 360° properly positioning ground strap in cylinder head for increased power and clearance between spark plug and piston. Shims are intended for use with 14mm flat seat spark plugs only. Package of 24 shims contains 12 silver 60°, 12 black 90°, detailed instructions and dial chart.