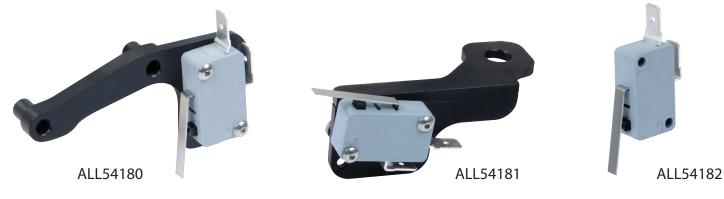

## Wide Open Throttle Micro Switch Brackets

Black anodized micro switch brackets are made from lightweight billet aluminum and fit Holley 4150 and 4500 carburetors for precise activation of the micro switch. Brackets work with the standard secondary arm as well as a throttle adjustment-screw secondary arm. Each kit includes a bracket, micro switch and stainless steel hardware securing micro switch to the bracket. ALL54180 includes stainless hardware for mounting bracket to carburetor. ALL54181 mounts to an existing carb stud.

## Part No. Description

ALL54180.......WOT Micro Switch And Bracket For 4150 Carbs\* ALL54181......WOT Micro Switch And Bracket For 4500 Carbs ALL54182......Microswitch Only

\*Some model carbs may require the mounting bosses to be tapped with an 8-32 tap for installation.