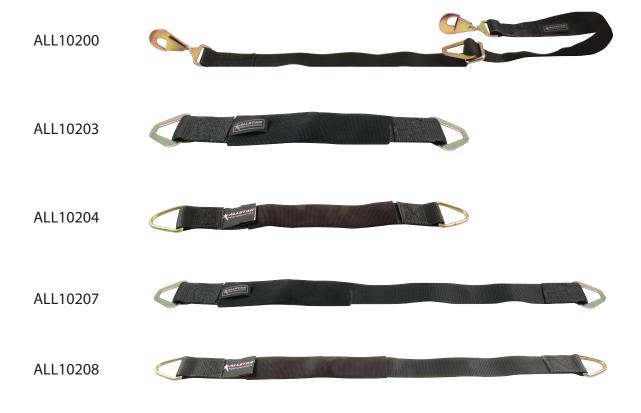

## **Axle Straps**

Axle straps or winch straps work great for wrapping around the chassis or axle tubes when securing a vehicle to the trailer or when winching a vehicle. Adjustable protective sleeve can be positioned as needed to help prevent strap damage from sharp edges. The working load limit is the maximum load a strap should be subjected to during normal use.

| Part No. | Width | Length               | Hook Type  | Working Load Limit |
|----------|-------|----------------------|------------|--------------------|
| ALL10200 | 2"    | 24" - 40" Adjustable | Twist      | 1,660 Lbs          |
| ALL10203 | 2"    | 21"                  | Delta Ring | 3,300 Lbs          |
| ALL10204 | 2"    | 21"                  | D-Ring     | 1,660 Lbs          |
| ALL10207 | 2"    | 33"                  | Delta Ring | 3,300 Lbs          |
| ALL10208 | 2"    | 33"                  | D-Ring     | 1,660 Lbs          |