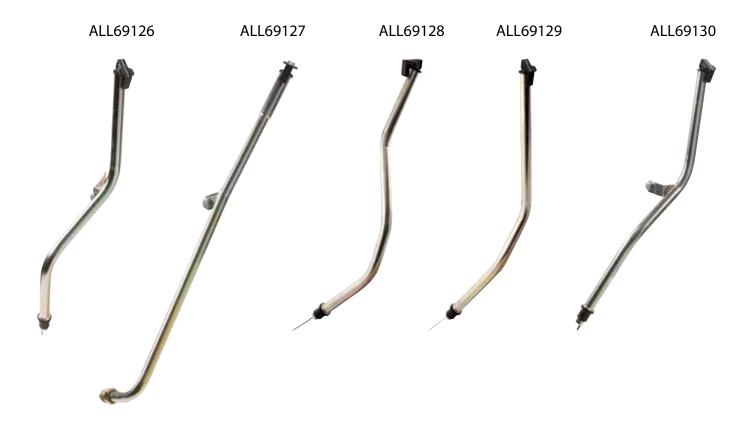

## Part No. Description ALL69126........C-4 Case Fill ALL69127.......C-4 Pan Fill ALL69128........C-6 Small Block ALL69129........C-6 Big Block ALL69130.......A.O.D.

REV072913