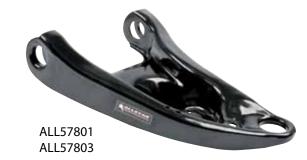

## Part No: Description

ALL57800......RH Lower Control Arm 1964-72 ALL57801......LH Lower Control Arm 1964-72

ALL57802.....RH Lower Control Arm 1964-72 Deluxe

ALL57803.....LH Lower Control Arm 1964-72 Deluxe