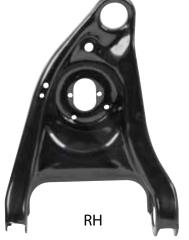

## **Chevelle Lower Control Arms**

Reproductions of the popular, yet hard to find 1964-72 A-body lower control arms are coated and have the same fit and appearance as the factory arms. While both arms are made to meet the same tolerance as the original, the deluxe arms are a version that have a more precise spring pocket to better accept springs with larger wire diameters typically found with heavier rated racing springs and offer more consistent suspension geometry.

## Part No: Description

ALL57800......RH Lower Control Arm 1964-72 ALL57801......LH Lower Control Arm 1964-72

ALL57802.....RH Lower Control Arm 1964-72 Deluxe

ALL57803.....LH Lower Control Arm 1964-72 Deluxe