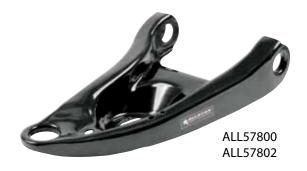

Part No. ALL57800 ALL57801

> ALL57802 ALL57803

## Part No: Description

ALL57800......RH Lower Control Arm 1964-72 ALL57801......LH Lower Control Arm 1964-72

ALL57802.....RH Lower Control Arm 1964-72 Deluxe

ALL57803.....LH Lower Control Arm 1964-72 Deluxe