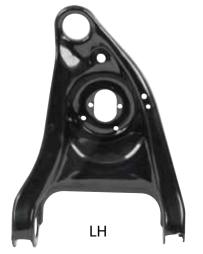

## Part No: Description

ALL57800......RH Lower Control Arm 1964-72 ALL57801......LH Lower Control Arm 1964-72

ALL57802.....RH Lower Control Arm 1964-72 Deluxe

ALL57803.....LH Lower Control Arm 1964-72 Deluxe