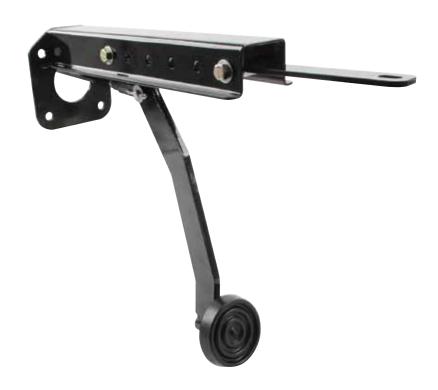

## **Hanging Brake Pedal Assembly**

Universal brake pedal assembly includes everything to install a new hanging brake pedal and is ideal when replacing older style floor mounted brake pedal with under floor master cylinder, to a more convenient firewall location. Firewall mounted bracket is pre-drilled to accept Allstar power brake boosters or most manual brake master cylinders and includes a dash support bracket. Multiple pedal mounting holes allow arm to be positioned 5-7/8" to 11-7/8" from firewall mounting plate in 1-1/2" increments for desired pedal placement. Included 3/8"-24 clevis and threaded pushrod may be cut and re-threaded as needed depending on final pedal location.