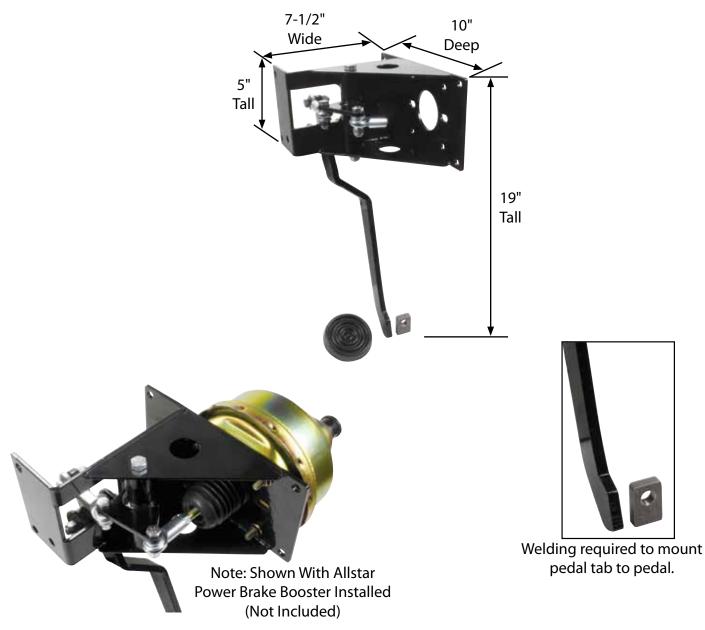

## 90 Degree Hanging Brake Pedal Assembly

Universal pedal mount positions the booster and master cylinder under the dash 90 degrees to the firewall for a clean under hood appearance and is ideal for vehicles that simply do not have room in the engine compartment for a booster or master cylinder. Bracket has provisions to accept Allstar power brake boosters or to mount a master cylinder directly to the bracket for manual brake applications. Welding required to mount pedal tab to pedal.