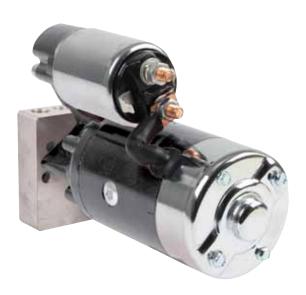

## **Chevy Mini Starter**

3HP high-torque gear reduction, block mount Chevy mini starter. In-line mounting block will fit either 153 or 168 tooth flywheels and has rotation holes for added clearance. Mounting bolts and shim kit included.