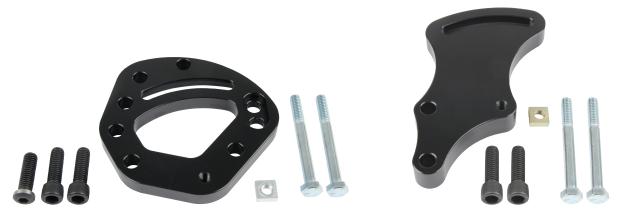

## **Economy SB Chevy Power Steering Pump Bracket Kits**

Power steering bracket kit provides proper installation of the Type II style power steering pump to most SB Chevy applications with a short style water pump. Bracket kit also includes bracket to engine and pump to bracket mounting hardware. Head mount locates the pump to the driver's side cylinder head and the block mount locates the pump to the lower driver's side of the block.

| Part No. | Description     |
|----------|-----------------|
| ALL48501 | Head Mount Kit  |
| ALL48503 | Block Mount Kit |

**NOTES:** • Additional pulley or bracket shimming may be required on some applications.

• Head Mount Bracket may need to be modified to clear some water pumps.