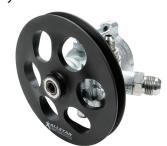

## **Replacement Parts:**

ALL48501

ALL48505......Bracket To Head Bolt Kit ALL48506.......Bracket To Block Bolt Kit ALL48507......Pump To Bracket Bolt Kit

ALL48508...... Adjuster T-Nut

ALL48505

ALL48507

ALL48506