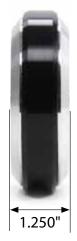

## **Wheelie Bar Wheels**

Billet 6061-T6 aluminum wheels are molded with a durable 4" O.D. polyurethane tire that will not dent or give like a rubber tire. Wheels are available with or without bearings and accept 3/8" mounting hardware. Mounting width of non-bearing wheel is 1.625" wide and bearing style wheel is 1.250" wide.

## Part No. Wheels With Bearings (1.250" Wide Mount)

ALL60511.....5-Spoke ALL60513......5-Hole

ALL60515......10-Spoke

ALL60510 ALL60511

ALL60512 ALL60513

ALL60514 ALL60515

**Without Bearing** 

ALL60510 ALL60512 ALL60514