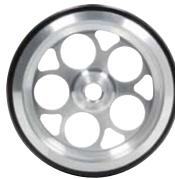

## **Wheelie Bar Wheels**

Billet 6061-T6 aluminum wheels are molded with a durable 4" O.D. polyurethane tire that will not dent or give like a rubber tire. Wheels are available with or without bearings and accept 3/8" mounting hardware. Mounting width of non-bearing wheel is 1.625" wide and bearing style wheel is 1.250" wide.

## Part No. Wheels Without Bearings (1.625" Wide Mount)

ALL60510......5-Spoke ALL60512.....5-Hole ALL60514.....10-Spoke

## Part No. Wheels With Bearings (1.250" Wide Mount)

ALL60511.....5-Spoke ALL60513......5-Hole

ALL60515......10-Spoke

ALL60510 ALL60511

ALL60512 ALL60513

ALL60514 ALL60515

**Without Bearing** 

ALL60510 ALL60512 ALL60514