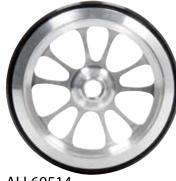

## **Wheelie Bar Wheels**

Billet 6061-T6 aluminum wheels are molded with a durable 4" O.D. polyurethane tire that will not dent or give like a rubber tire. Wheels are available with or without bearings and accept 3/8" mounting hardware. Mounting width of non-bearing wheel is 1.625" wide and bearing style wheel is 1.250" wide.

## Part No. Wheels Without Bearings (1.625" Wide Mount)

ALL60510......5-Spoke ALL60512.....5-Hole ALL60514.....10-Spoke

## Part No. Wheels With Bearings (1.250" Wide Mount)

ALL60511.....5-Spoke ALL60513......5-Hole

ALL60515......10-Spoke

ALL60510 ALL60511

ALL60512 ALL60513

ALL60514 ALL60515

**Without Bearing** 

ALL60510 ALL60512 ALL60514