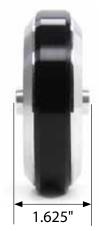

## **Wheelie Bar Wheels**

Billet 6061-T6 aluminum wheels are molded with a durable 4" O.D. polyurethane tire that will not dent or give like a rubber tire. Wheels are available with or without bearings and accept 3/8" mounting hardware. Mounting width of non-bearing wheel is 1.625" wide and bearing style wheel is 1.250" wide.