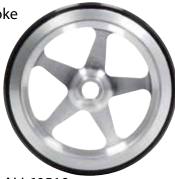

## **Wheelie Bar Wheels**

Billet 6061-T6 aluminum wheels are molded with a durable 4" O.D. polyurethane tire that will not dent or give like a rubber tire. Wheels are available with or without bearings and accept 3/8" mounting hardware. Mounting width of non-bearing wheel is 1.625" wide and bearing style wheel is 1.250" wide.

## Part No. Wheels Without Bearings (1.625" Wide Mount)

ALL60510......5-Spoke ALL60512.....5-Hole ALL60514.....10-Spoke

## Part No. Wheels With Bearings (1.250" Wide Mount)

ALL60511.....5-Spoke ALL60513......5-Hole

ALL60515......10-Spoke

ALL60510 ALL60511

ALL60512 ALL60513

ALL60514 ALL60515

**Without Bearing** 

ALL60510 ALL60512 ALL60514