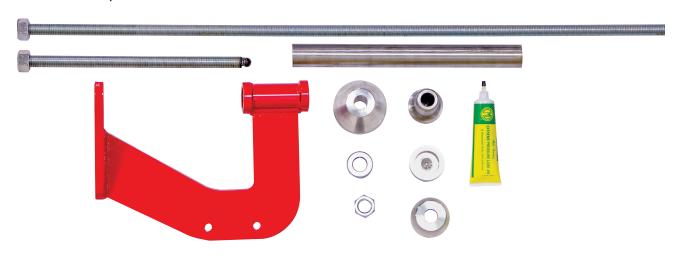

## **Quick Change Tube Install/Removal Tool**

Finally an easy and correct way to install and remove quick change axle tubes. Secure support tool into a vice or to a workbench with optional brackets. Components are included to remove and install tubes with the turn of a wrench. An adapter for tubes with Wide 5 or 5 on 5" hubs is also included.

Part No. Related Components

ALL11351.....Mounting Bracket Kit

ALL11355.....Installation End Cap For Bolt-On And 2-7/8" Pin Wide 5 Tubes

ALL11351

ALL11355

Part No. Replacement Parts

ALL99380.....Uninstall Threaded Rod, 16" Long ALL99381.....Install Threaded Rod, 48" Long