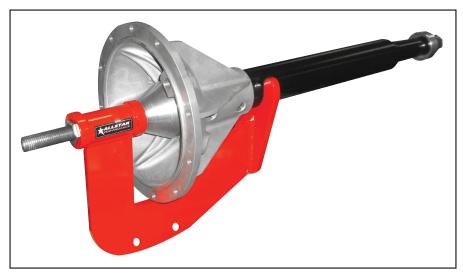

## **Quick Change Tube Install/Removal Tool**

Finally an easy and correct way to install and remove quick change axle tubes. Secure support tool into a vice or to a workbench with optional brackets. Components are included to remove and install tubes with the turn of a wrench. An adapter for tubes with Wide 5 or 5 on 5" hubs is also included.