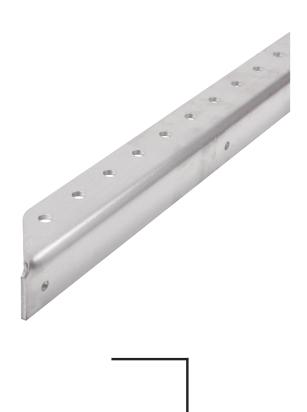

## **Aluminum Angle, 90 Degree**

Aluminum angle has many uses including strengthening body panels and providing a mounting point for strapping or body braces, typically used on the upper section of rear quarter panels and door panels. 90 degree angle allows supports or braces to fasten directly to the chassis. Angle is 1/8" thick x 1" wide and has pre-drilled 1/4" holes on 1" centers.

90 Degree Angle