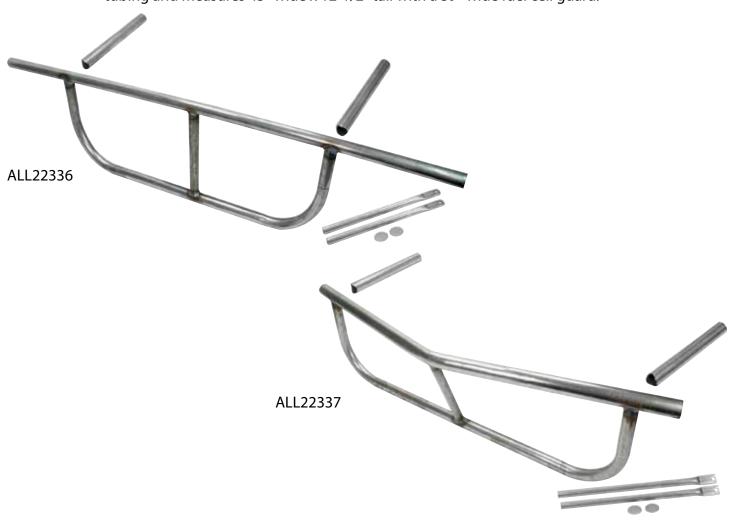

## Part No. Description

ALL22336.......Wide Rear Bumper Kit with straight main tube is built from 1-1/4" O.D. x .065" wall mild steel tubing and measures 54" wide x 11-1/2" tall with a 34" wide fuel cell guard.

ALL22337.......Narrow Rear Bumper Kit with bent main tube is built from 1-1/2" O.D. x .065" wall mild steel tubing and measures 43" wide x 12-1/2" tall with a 39" wide fuel cell guard.