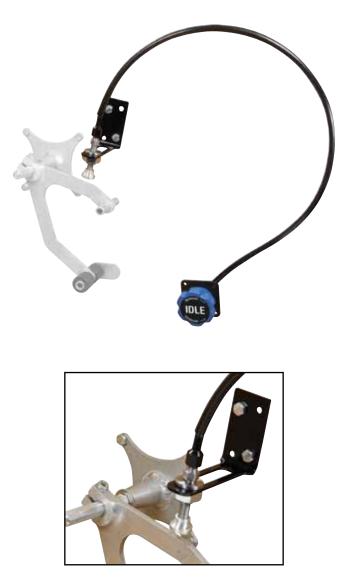

## Adjustable Idle Kit

Need cold start help to keep your race car running and get it warmed up? This kit allows you to adjust your idle speed from inside the cockpit! All items mount inside the foot box to stay clean and away from the carb itself! Designed to work with throttle pedals that have a flat surface on the arm, like Allstar 54098-99, bracket bolts to the foot box and adjusts against the top arm of the throttle pedal. Once your car is started, simply turn the adjustment knob to the desired idle setting. Kit is complete with adjustment knob, 5ft. cable assembly, mounting bracket and hardware. Throttle pedal sold separately.