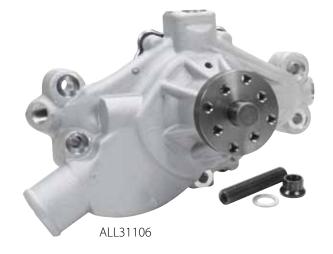

## Part No. Description

ALL31105......Water Pump

ALL31106........Water Pump w/ 3/8" NPT Bypass Ports And Cam Stop Hardware

**Note:** Water pumps may need to be clearanced for use with 8" dampers.

## **Replacement Components:**

ALL99415.....Cam Stop Kit

Water pump has provisions for heater fitting but is not drilled or tapped.

Set screw in hub

Cam stop hardware Kit also available seperately as ALL99415.