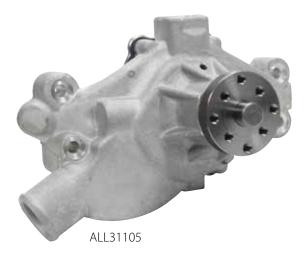

## **Aluminum SB Chevy "Corvette Style" Water Pumps**

This aluminum version of "Corvette style" water pump was originally used on 1971-82 small block Chevrolet Corvettes but is now used throughout the motorsports industry. Pump is built using all new components and an aluminum body for added weight savings over original cast iron pumps. Pump features a 3/4" main shaft and bearings with a 3/4" pilot and a billet steel hub that has a set screw retainer for use on higher RPM applications. Block mount to fan hub dimension is 5-13/16".

## Part No. Description

ALL31105......Water Pump

ALL31106........Water Pump w/ 3/8" NPT Bypass Ports And Cam Stop Hardware

**Note:** Water pumps may need to be clearanced for use with 8" dampers.