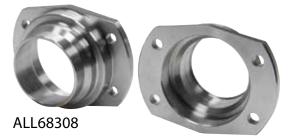

## Part No. Description

ALL68308......Large Bearing, Late/Torino Style ALL68309.....Large Bearing, Early Model

ALL72316 Large Bearing Late/Torino Style With 3/8" Hardware

ALL72317 Large Bearing Early Style With 1/2" Hardware