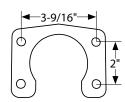

## Ford 9" Housing Ends

Housing ends are welded into 3/16" wall x 3" O.D. axle tubes when building a custom width housing or converting to larger axles. Ends feature a stepped design with a beveled welding flange to help position flange in tube for easier installation.