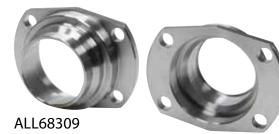

## Part No. Description

ALL68308......Large Bearing, Late/Torino Style ALL68309.....Large Bearing, Early Model

ALL72316 Large Bearing Late/Torino Style With 3/8" Hardware

ALL72317 Large Bearing Early Style With 1/2" Hardware