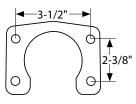

## Ford 9" Housing Ends

Housing ends are welded into 3/16" wall x 3" O.D. axle tubes when building a custom width housing or converting to larger axles. Ends feature a stepped design with a beveled welding flange to help position flange in tube for easier installation.