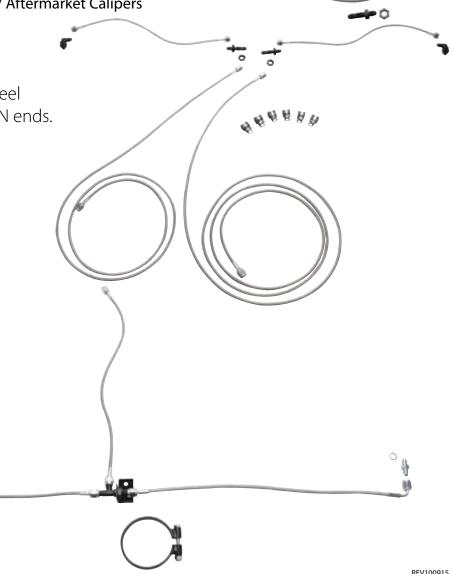

## **Dirt Race Car Brake Line Kit**

Kit allows braided lines to be run throughout a dirt race car. Includes all lines needed to reach from the calipers to inside the foot box. Due to brand preference and location of pedals, master cylinders and brake shut off, the specific fittings and lines to complete plumbing inside the foot box area will need to be purchased separately.

## Part No. Description

ALL42052......Kit For Dirt Modifieds w/ OEM Calipers ALL42053.....Kit For Dirt Modifieds w/ Aftermarket Calipers ALL42054......Kit For Dirt Late Models w/ Aftermarket Calipers

Concerned about brake pressure?

This kit uses #3 line with -4AN ends. The #3 line size offers a stiffer pedal feel while utilizing the more popular -4AN ends.

Allstar Performance 8300 Lane Dr., Watervliet, MI 49098 Phone: (269) 463-8000 Fax: (800) 772-2618 www.allstarperformance.com