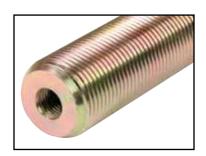

## **Weight Jack Bolts With Internal Thread**

Bolts have an internal thread, 7/16" -20, on one end for use with bolt-on and swiveler spring cups. Coarse thread bolts have 1"-8 outer threads while fine thread bolts are 1-1/8"-12. Available in steel or aluminum.

| Part No. | 1"-8 Coarse Thread             |  |
|----------|--------------------------------|--|
| ALL56094 | 4" Steel, 3/4" Hex Wrench      |  |
| ALL56095 | 6" Steel, 3/4" Hex Wrench      |  |
| ALL56066 | 8" Steel, 3/4" Hex Wrench      |  |
| ALL56067 | 11" Steel, 3/4" Hex Wrench     |  |
| Part No. | 1-1/8"-12 Fine Thread          |  |
| ALL56090 | 6" Aluminum, 1/2" Square Drive |  |
| ALL56091 | 8" Aluminum, 1/2" Square Drive |  |
| ALL56092 | 6" Steel, 1/2" Square Drive    |  |
| ALL56093 | 8" Steel, 1/2" Square Drive    |  |
|          |                                |  |