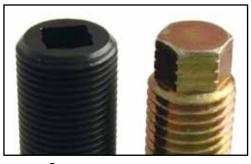

## **Weight Jack Bolts With Internal Thread**

Bolts have an internal thread, 7/16" -20, on one end for use with bolt-on and swiveler spring cups. Coarse thread bolts have 1"-8 outer threads while fine thread bolts are 1-1/8"-12. Available in steel or aluminum.

| Part No. | 1"-8 Coarse Thread             |  |
|----------|--------------------------------|--|
| ALL56094 | 4" Steel, 3/4" Hex Wrench      |  |
| ALL56095 | 6" Steel, 3/4" Hex Wrench      |  |
| ALL56066 | 8" Steel, 3/4" Hex Wrench      |  |
| ALL56067 | 11" Steel, 3/4" Hex Wrench     |  |
| Part No. | 1-1/8"-12 Fine Thread          |  |
| ALL56090 | 6" Aluminum, 1/2" Square Drive |  |
| ALL56091 | 8" Aluminum, 1/2" Square Drive |  |
| ALL56092 | 6" Steel, 1/2" Square Drive    |  |
| ALL56093 | 8" Steel, 1/2" Square Drive    |  |
|          |                                |  |