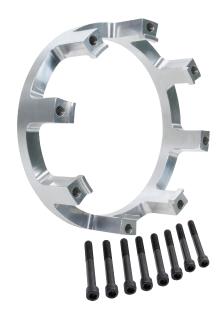

## **Rotor Spacer For Dirt Late Models**

Minimize caliper damage from debris and maximize cooling capabilities. Rotor spacer bolts to a Wide 5 hub moving the rotor/caliper inboard and out of the wheel shell. When used on the left rear corner, spacer also helps reduce caliper damage from this common debris area. Made from 6061 aluminum and includes eight mounting bolts.

**Part No. Description**ALL42014.......1.75" Rotor Spacer
ALL42016......2.25" Rotor Spacer

REV120516

Allstar Performance 8300 Lane Dr., Watervliet, MI 49098 Phone: (269) 463-8000 Fax: (800) 772-2618 www.allstarperformance.com