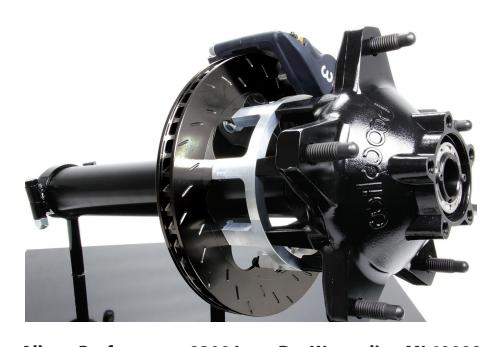

## **Rotor Spacer For Dirt Late Models**

Minimize caliper damage from debris and maximize cooling capabilities. Rotor spacer bolts to a Wide 5 hub moving the rotor/caliper inboard and out of the wheel shell. When used on the left rear corner, spacer also helps reduce caliper damage from this common debris area. Made from 6061 aluminum and includes eight mounting bolts.