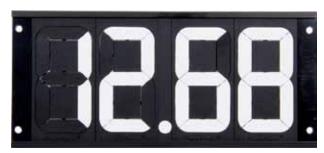

## **Dial-In Boards**

Dial-in boards are a great alternative to messy shoe polish when displaying your ET dial-in. Highly visible 3" tall white numerals help to ensure correct times are entered at the tower. Each numeral has seven pivoting sections that are easily changed to quickly adjust dial-in time. Available with mounting holes for a standard dial-in board bracket or ALL23293 with suction cups and hook/loop tape.

## Part No. Description

ALL23291......3 Digit w/ Mount Holes ALL23292......4 Digit w/ Mount Holes

ALL23293......4 Digit w/ Suction Cups And Hook/Loop Tape

ALL23291

ALL23292

REV101216