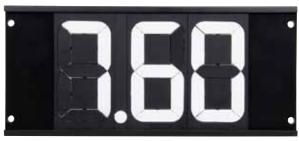

## **Dial-In Boards**

Dial-in boards are a great alternative to messy shoe polish when displaying your ET dial-in. Highly visible 3" tall white numerals help to ensure correct times are entered at the tower. Each numeral has seven pivoting sections that are easily changed to quickly adjust dial-in time. Available with mounting holes for a standard dial-in board bracket or ALL23293 with suction cups and hook/loop tape.

## Part No. Description

ALL23291......3 Digit w/ Mount Holes ALL23292......4 Digit w/ Mount Holes

ALL23293......4 Digit w/ Suction Cups And Hook/Loop Tape

ALL23291

ALL23292

REV101216