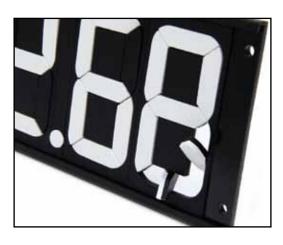

## **Dial-In Boards**

Dial-in boards are a great alternative to messy shoe polish when displaying your ET dial-in. Highly visible 3" tall white numerals help to ensure correct times are entered at the tower. Each numeral has seven pivoting sections that are easily changed to quickly adjust dial-in time. Available with mounting holes for a standard dial-in board bracket or ALL23293 with suction cups and hook/loop tape.