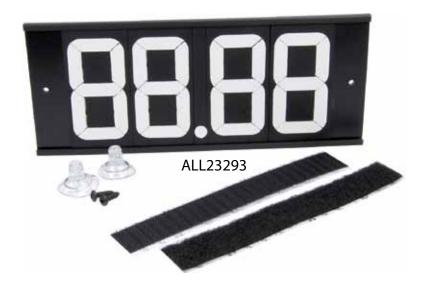

## **Dial-In Boards**

Dial-in boards are a great alternative to messy shoe polish when displaying your ET dial-in. Highly visible 3" tall white numerals help to ensure correct times are entered at the tower. Each numeral has seven pivoting sections that are easily changed to quickly adjust dial-in time. Available with mounting holes for a standard dial-in board bracket or ALL23293 with suction cups and hook/loop tape.

## Part No. Description

ALL23291......3 Digit w/ Mount Holes ALL23292......4 Digit w/ Mount Holes

ALL23293......4 Digit w/ Suction Cups And Hook/Loop Tape

ALL23291

ALL23292

REV101216