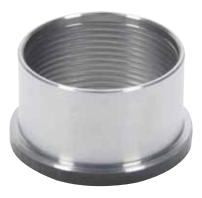

Part No. ALL56256

## **Ball Joint Adapter Sleeve**

Adapter sleeve is ideal for modifying stock style Chevelle lower control arms to accept a screw-in style ball joint. Adapter sleeve has an O.D. of 2.010" to take the place of a press-in style ball joint (ALL56210/K5103) allowing for installation of a screw in style ALL56214 with a (1.5" taper/ft.) pin or ALL56049 with a (2" taper/ft.) pin ball joint.