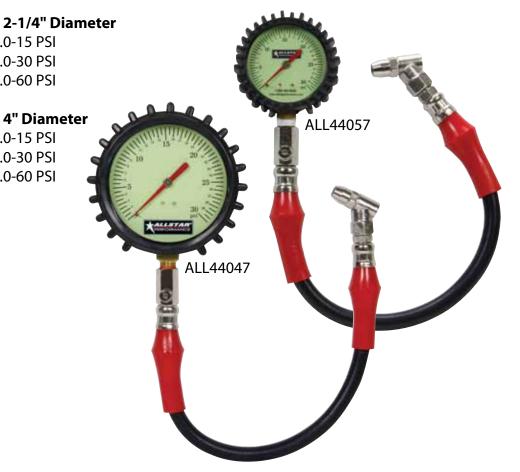

## **Tire Pressure Gauges, Glow In The Dark**

Tire pressure gauge has a glow in the dark face. Swivel chuck rotates 360 degrees on a 14" long rubber hose for easy placement on valve stems with leak free operation. A rubber cover surrounds the gauge for added protection against drops and has a ribbed molded pattern for increased grip. Gauge also features a built-in pressure release valve for removing air in small amounts for precise pressure adjustments.

| Part No. | 2-1/4" D |
|----------|----------|
| ALL44056 | 0-15 PSI |
| ALL44057 | 0-30 PSI |
| ALL44058 | 0-60 PSI |

 Part No.
 4" Diam

 ALL44046......0-15 PSI

 ALL44047......0-30 PSI

 ALL44048......0-60 PSI