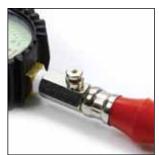

## **Tire Pressure Gauges, Glow In The Dark**

Tire pressure gauge has a glow in the dark face. Swivel chuck rotates 360 degrees on a 14" long rubber hose for easy placement on valve stems with leak free operation. A rubber cover surrounds the gauge for added protection against drops and has a ribbed molded pattern for increased grip. Gauge also features a built-in pressure release valve for removing air in small amounts for precise pressure adjustments.

Pressure Relief Valve

Swivel Chuck

REV100616

Allstar Performance 8300 Lane Dr., Watervliet, MI 49098 Phone: (269) 463-8000 Fax: (800) 772-2618 www.allstarperformance.com