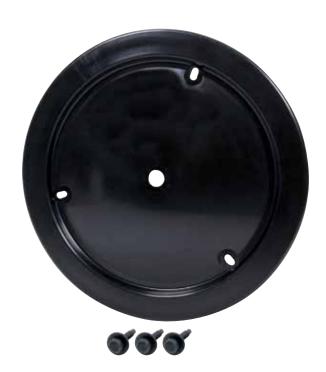

## 3 Fastener Bolt-On Universal Plastic Wheel Cover

High impact plastic wheel cover features three 1/4"-20 fasteners for secure bolt-on mounting, eliminating the struggle associated with aligning quick turn fasteners during wheel cover installation. Slotted mounting holes allow the same cover to fit a variety of wheels including Weld, Basset and Aero. Easily convert quick turn style bead lock wheels with quick turn fasteners to a bolt-on style using the appropriate bolt-on conversion kit. Wheel rings are also available to fit non-bead lock wheels for attaching covers.