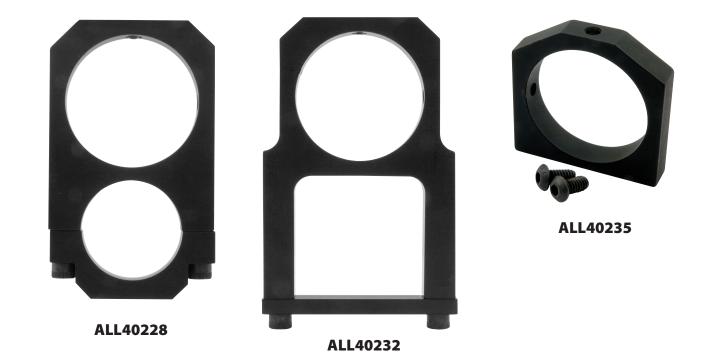

## **Fuel Filter Brackets**

Brackets mount Allstar inline aluminum fuel filters to round or square tubing and flat surfaces. Flush mount bracket fastens to flat panels like a frame rail or firewall. A locking set screw holds filter in place. Brackets for round and square tubing clamp with caps secured by Allen head screws. Sold each.

| Part No. | Tubing Size | Tubing Shape |
|----------|-------------|--------------|
| ALL40229 | 1-1/4"      | Round        |
| ALL40227 | 1-3/8"      | Round        |
| ALL40228 | 1-1/2"      | Round        |
| ALL40230 | 1-3/4"      | Round        |
| ALL40232 | 2" x 2"     | Square       |
| ALL40235 | Flush Mount | -            |