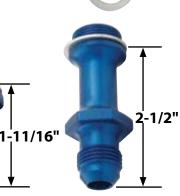

#### Fitting with Female -8AN End

Part No. Description
ALL50900.......Holley 7/8"-20, Blue Anodized
ALL50902......Holley 7/8"-20, Black Anodized
ALL50907......Holley HP (3/4"-16 ORB) Black

ALL50901......Barry Grant/Demon 9/16"-24, Blue Anodized