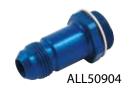

# Fitting with Male -8AN End

Part No. Description

ALL50904.......Holley 7/8"-20, Blue Anodized ALL50906......Holley 7/8"-20, Black Anodized

ALL50905......Holley 7/8"-20, Blue Anodized

ALL50910