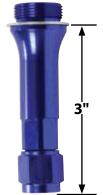

# Fitting with Male -8AN End

Part No. Description

ALL50904.......Holley 7/8"-20, Blue Anodized ALL50906......Holley 7/8"-20, Black Anodized

ALL50905......Holley 7/8"-20, Blue Anodized

ALL50910