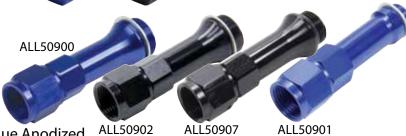

#### Fitting with Female -8AN End

Part No. Description
ALL50900.......Holley 7/8"-20, Blue Anodized
ALL50902......Holley 7/8"-20, Black Anodized
ALL50907......Holley HP (3/4"-16 ORB) Black

ALL50901......Barry Grant/Demon 9/16"-24, Blue Anodized