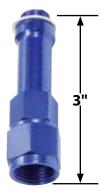

#### Fitting with Male -6AN End

Part No. Description

ALL50894....... Holley 7/8"-20, Blue Anodized ALL50896....... Holley 7/8"-20, Black Anodized