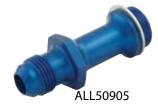

# Fitting with Male -8AN End

Part No. Description

ALL50904.......Holley 7/8"-20, Blue Anodized ALL50906......Holley 7/8"-20, Black Anodized

ALL50905......Holley 7/8"-20, Blue Anodized

ALL50910