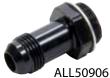

# Fitting with Male -8AN End

Part No. Description

ALL50904.......Holley 7/8"-20, Blue Anodized ALL50906......Holley 7/8"-20, Black Anodized

ALL50905......Holley 7/8"-20, Blue Anodized

ALL50910