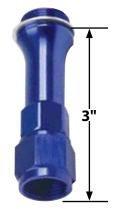

#### Fitting with Female -6AN End

Part No. Description

ALL50890....... Holley 7/8"-20, Blue Anodized ALL50892...... Holley 7/8"-20, Black Anodized