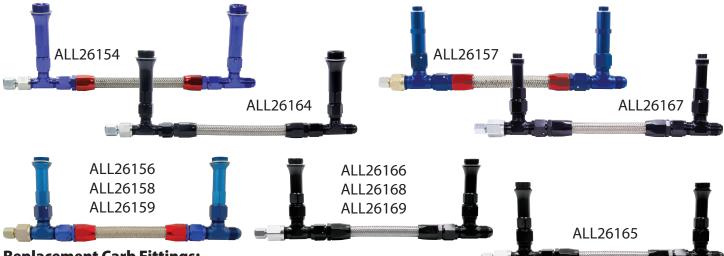

## **Fuel Line Kits**

Dual feed fuel line kits include the correct fittings and hoses to properly plumb single carburetor applications when connecting to AN style fitting. Line kits also include a capped -4AN fitting which can be easily connected to a fuel pressure gauge. Kits are offered with -6AN or -8AN lines and fittings.

| Application                       | Center To Center<br>Distance | Red/Blue<br>Part No. | Black<br>Part No. | Carb Inlet<br>Thread Size |
|-----------------------------------|------------------------------|----------------------|-------------------|---------------------------|
| -6 Holley (4150 Series)           | 9-5/16"                      | ALL26154             | ALL26164          | 7/8"-20                   |
| -8 Holley (4150 Series)           | 9-5/16"                      | ALL26156             | ALL26166          | 7/8"-20                   |
| -8 Holley (4150 Series)*          | 9-5/8"                       | ALL26159             | ALL26169          | 7/8"-20                   |
| -8 Holley Ultra HP (4150 Series)  | 9-5/8"                       | -                    | ALL26165          | 3/4"-16                   |
| -8 Holley Dominator (4500 Series) | 11-5/8"                      | ALL26158             | ALL26168          | 7/8"-20                   |
| -8 BG Demon                       | 9-5/8"                       | ALL26157             | ALL26167          | 9/16"-24                  |

\* Designed for carburetors with custom metering block including Willy's and KB