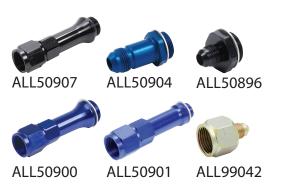

## **Replacement Carb Fittings:**

ALL50890.......Holley 7/8"-20 to -6AN Female, Blue ALL50892......Holley 7/8"-20 to -6AN Female, Black ALL50894......Holley 7/8"-20 to -6AN Male, Blue ALL50896......Holley 7/8"-20 to -6AN Male, Black ALL50900......Holley 7/8"-20 to -8AN Female, Blue ALL50902......Holley 7/8"-20 to -8AN Female, Black ALL50907......Holley 7/8"-20 to -8AN Female, Black ALL50904......Holley 7/8"-20 to -8 Male, Blue ALL50904......Holley 7/8"-20 to -8 Male, Blue ALL50906......Holley 7/8"-20 to -8 Male, Blue ALL50905......Holley 7/8"-20 to -8 Male, Blue ALL50905......Holley 7/8"-20 to -8AN Female, Blue ALL50905......BG 9/16"-24 to -8AN Female, Blue ALL50910......Sealing Washer for 7/8" Fittings, 10-pack ALL9042......-8AN to -4AN Adapter