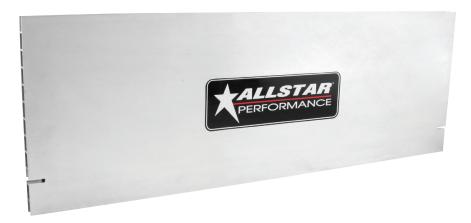

## **Toe Plates**

Aluminum plates simplify setting of toe-in and toe-out. Plates fit against outside edges of tires. Using two tape measures (sold separately), measure the distance between plates front and rear. The difference in tape readings is the toe setting. Deluxe plates have radiused edges, slots for narrow and wide tape measures and are 9" tall x 23" wide to work with vehicles with smaller wheel openings. Standard plates are 1/2" thick, 11" tall x 32" wide and work well for vehicles with larger wheels and wheel openings. Set of two plates.

| Part No: | Description |
|----------|-------------|
| ALL10117 | Standard    |
| ALL10119 | Deluxe      |

ALL10117

ALL10119

Allstar Performance 8300 Lane Dr., Watervliet, MI 49098 Phone: (269) 463-8000 Fax: (800) 772-2618 www.allstarperformance.com