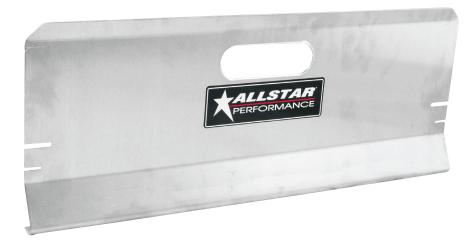

## **Toe Plates**

Aluminum plates simplify setting of toe-in and toe-out. Plates fit against outside edges of tires. Using two tape measures (sold separately), measure the distance between plates front and rear. The difference in tape readings is the toe setting. Deluxe plates have radiused edges, slots for narrow and wide tape measures and are 9" tall x 23" wide to work with vehicles with smaller wheel openings. Standard plates are 1/2" thick, 11" tall x 32" wide and work well for vehicles with larger wheels and wheel openings. Set of two plates.

| Part No: | Description |
|----------|-------------|
| ALL10117 | Standard    |
| ALL10119 | Deluxe      |

ALL10117

ALL10119

Allstar Performance 8300 Lane Dr., Watervliet, MI 49098 Phone: (269) 463-8000 Fax: (800) 772-2618 www.allstarperformance.com