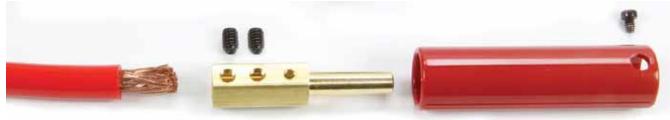

## **Quick Connect Battery Charging Posts**

Two-piece, color-coded connectors make safe, out-of-car connection to battery charger quick and easy. Female ends have 1/2"-20 threaded studs that connect to battery cables and pass through a 5/8" hole in a panel up to 1/8" thick. Male ends of connectors fit on battery charger cables. Shafts are tapered for tight, secure connections.

## Part No. Description

ALL76300......Red ALL76310......Black

ALL76301......Red Female Connector Only ALL76302......Red Male Connector Only ALL76311......Black Female Connector Only ALL76312......Black Male Connector Only