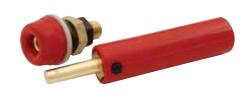

## **Quick Connect Battery Charging Posts**

Two-piece, color-coded connectors make safe, out-of-car connection to battery charger quick and easy. Female ends have 1/2"-20 threaded studs that connect to battery cables and pass through a 5/8" hole in a panel up to 1/8" thick. Male ends of connectors fit on battery charger cables. Shafts are tapered for tight, secure connections.

## Part No. Description

ALL76300......Red ALL76310......Black

ALL76301......Red Female Connector Only ALL76302......Red Male Connector Only ALL76311......Black Female Connector Only ALL76312......Black Male Connector Only