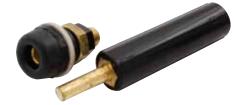

## **Quick Connect Battery Charging Posts**

Two-piece, color-coded connectors make safe, out-of-car connection to battery charger quick and easy. Female ends have 1/2"-20 threaded studs that connect to battery cables and pass through a 5/8" hole in a panel up to 1/8" thick. Male ends of connectors fit on battery charger cables. Shafts are tapered for tight, secure connections.

## Part No. Description

ALL76300......Red ALL76310......Black

ALL76301......Red Female Connector Only ALL76302......Red Male Connector Only ALL76311......Black Female Connector Only ALL76312......Black Male Connector Only