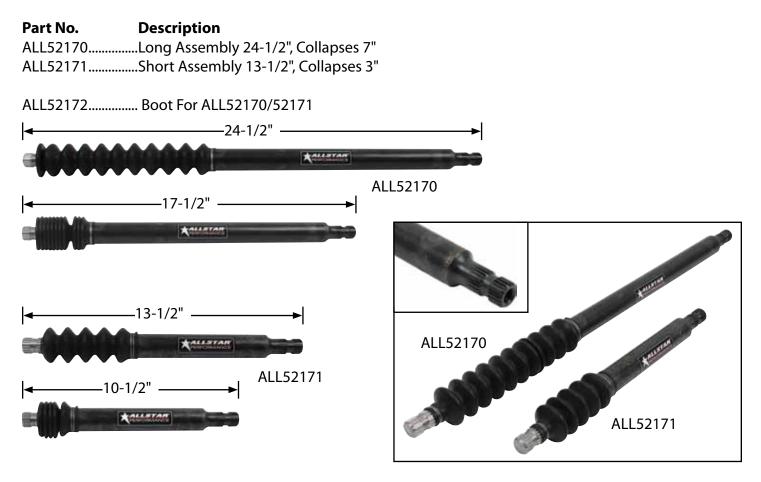

## **Collapsible Steering Shafts**

Collapsible shaft is designed to be used in-line near the rack and pinion or steering box, allowing steering shaft compression. For proper installation, shaft should be extended when installed. The heavy wall, 1.140" diameter tubular steel shaft has 3/4"-20 splines on both ends. The durable rubber boot keeps the sliding mechanism free of dirt and debris.