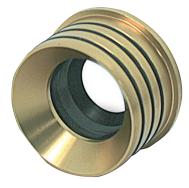

| Part No.  | Description                                |
|-----------|--------------------------------------------|
| ALL72100* | 2.625" O.D. Fits 3/16" Wall, 3" Tube, Red  |
| ALL72102  | 2.562" O.D. Fits 7/32" Wall, 3" Tube, Blue |
| ALL72104  | 2.500" O.D. Fits 1/4" Wall, 3" Tube, Gold  |

\*Use with Allstar steel and aluminum axle tubes.

ALL72100

ALL72102

ALL72104