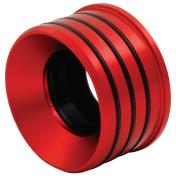

| Part No.  | Description                                |
|-----------|--------------------------------------------|
| ALL72100* | 2.625" O.D. Fits 3/16" Wall, 3" Tube, Red  |
| ALL72102  | 2.562" O.D. Fits 7/32" Wall, 3" Tube, Blue |
| ALL72104  | 2.500" O.D. Fits 1/4" Wall, 3" Tube, Gold  |

\*Use with Allstar steel and aluminum axle tubes.

ALL72100

ALL72102

ALL72104