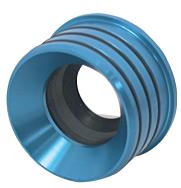

| Part No.  | Description                                |
|-----------|--------------------------------------------|
| ALL72100* | 2.625" O.D. Fits 3/16" Wall, 3" Tube, Red  |
| ALL72102  | 2.562" O.D. Fits 7/32" Wall, 3" Tube, Blue |
| ALL72104  | 2.500" O.D. Fits 1/4" Wall, 3" Tube, Gold  |

\*Use with Allstar steel and aluminum axle tubes.

ALL72100

ALL72102

ALL72104