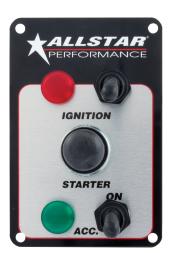

| Part No. | Description              |
|----------|--------------------------|
| ALL80140 | Panel Without Light      |
| ALL80141 | Panel With Flip-Up Cover |
| ALL80142 | Panel With Light         |
| ALL80146 | Panel With Two Switches  |
| ALL80150 | Magneto Ignition Panel   |

ALL80140 ALL80150

**ALL80141** 

**ALL80142** 

**ALL80146** 