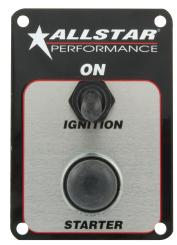

| Part No. | Description              |
|----------|--------------------------|
| ALL80140 | Panel Without Light      |
| ALL80141 | Panel With Flip-Up Cover |
| ALL80142 | Panel With Light         |
| ALL80146 | Panel With Two Switches  |
| ALL80150 | Magneto Ignition Panel   |

ALL80140 ALL80150

**ALL80141** 

**ALL80142** 

**ALL80146** 