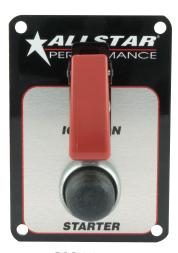

| Part No. | Description              |
|----------|--------------------------|
| ALL80140 | Panel Without Light      |
| ALL80141 | Panel With Flip-Up Cover |
| ALL80142 | Panel With Light         |
| ALL80146 | Panel With Two Switches  |
| ALL80150 | Magneto Ignition Panel   |

ALL80140 ALL80150

**ALL80141** 

**ALL80142** 

**ALL80146** 