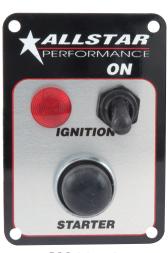

| Part No. | Description              |
|----------|--------------------------|
| ALL80140 | Panel Without Light      |
| ALL80141 | Panel With Flip-Up Cover |
| ALL80142 | Panel With Light         |
| ALL80146 | Panel With Two Switches  |
| ALL80150 | Magneto Ignition Panel   |

ALL80140 ALL80150

**ALL80141** 

**ALL80142** 

**ALL80146** 