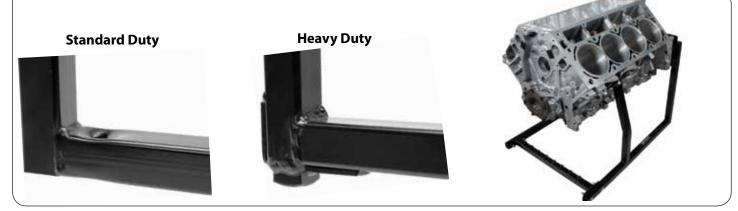

## **Engine Cradles**

Engine Cradles are available in Standard Duty or Heavy Duty, both with provisions for mounting wheels and are made of 1" square tubing with black powder coating. All cradles are for V-8 engines, include Grade 5 fasteners and may be easily disassembled for storage. Standard Duty cradles accept wheel kits with 3/8" studs. Heavy Duty cradles accept wheel kits with 1/2" studs. Wheel kits sold separately.