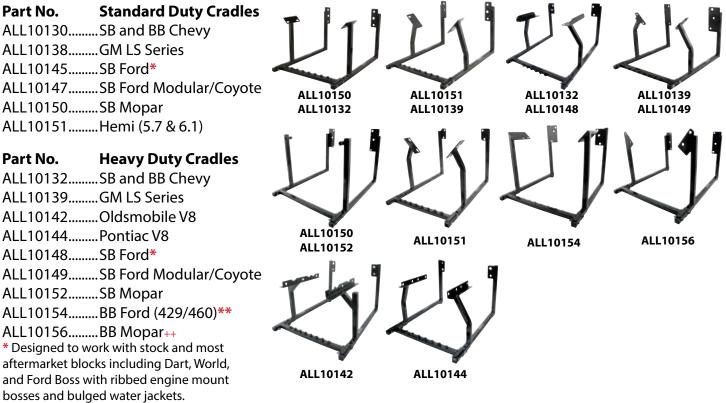

## **Engine Cradles**

Engine Cradles are available in Standard Duty or Heavy Duty, both with provisions for mounting wheels and are made of 1" square tubing with black powder coating. All cradles are for V-8 engines, include Grade 5 fasteners and may be easily disassembled for storage. Standard Duty cradles accept wheel kits with 3/8" studs. Heavy Duty cradles accept wheel kits with 1/2" studs. Wheel kits sold separately.

\*\* Excluding FE

++ This Cradle is designed for most Mopar B and RB blocks and will not work with 392 or 426 "Hemi" Engines.

REV080918

Allstar Performance 8300 Lane Dr., Watervliet, MI 49098 Phone: (269) 463-8000 Fax: (800) 772-2618 www.allstarperformance.com