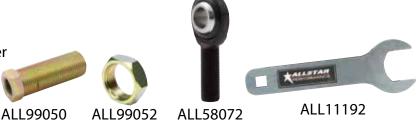

## **Replacement Parts:**

## **Related Part:**

ALL11192...... Short Steel Panhard Bar Wrench 1-3/8"

REV101215

Allstar Performance 8300 Lane Dr., Watervliet, MI 49098 Phone: (269) 463-8000 Fax: (800) 772-2618 www.allstarperformance.com