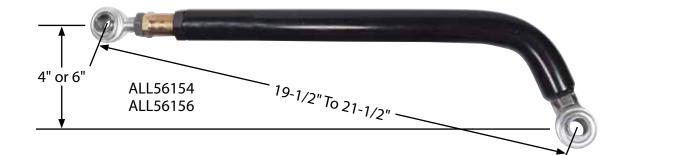

## **Adjustable J-Bar Style Panhard Bars**

Bars are formed from 1-1/2" steel tubing and mount to the pinion rather than the axle tube to maintain adequate driveshaft clearance. J-bars have 3/4" rods ends and allow up to 2" of adjustment.

| Part No. | Drop | Description               |
|----------|------|---------------------------|
| ALL56155 | 4"   | 17-1/2"-19-1/2", 6.2 Lbs. |
| ALL56156 | 4"   | 19-1/2"-21-1/2", 6.2 Lbs. |
| ALL56153 | 6"   | 17-1/2"-19-1/2", 6.7 Lbs. |
| ALL56154 | 6"   | 19-1/2"-21-1/2", 7.0 Lbs. |