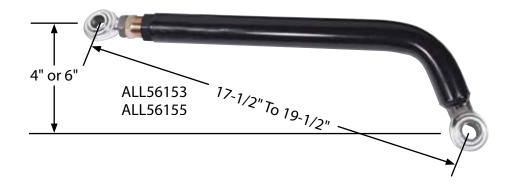

## **Adjustable J-Bar Style Panhard Bars**

Bars are formed from 1-1/2" steel tubing and mount to the pinion rather than the axle tube to maintain adequate driveshaft clearance. J-bars have 3/4" rods ends and allow up to 2" of adjustment.

| Part No. | Drop | Description               |
|----------|------|---------------------------|
| ALL56155 | 4"   | 17-1/2"-19-1/2", 6.2 Lbs. |
| ALL56156 | 4"   | 19-1/2"-21-1/2", 6.2 Lbs. |
| ALL56153 | 6"   | 17-1/2"-19-1/2", 6.7 Lbs. |
| ALL56154 | 6"   | 19-1/2"-21-1/2", 7.0 Lbs. |