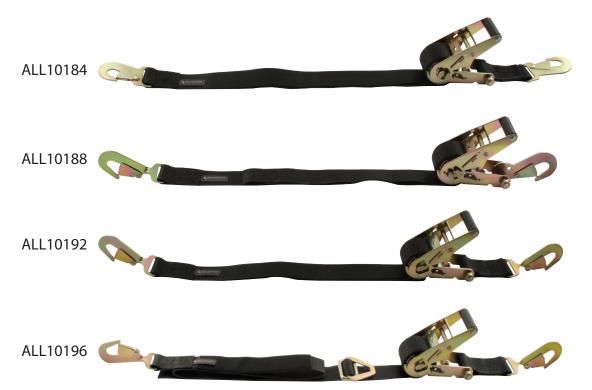

## **Ratcheting Tie Down Straps**

Tie downs are great for securing vehicles and pit equipment during transport. 2" x 8' long straps have heavy duty plated hardware and a ratchet designed to hold excess strap material as it is pulled through and wrapped up during tightening. ALL10196 has a built-in axle strap with protective sleeve for wrapping around a rear end housing or chassis and then back to itself. The working load limit is the maximum load a strap should be subjected to during normal use.

| Part No. | Width | Length | Hook Type | <b>Working Load Limit</b> |
|----------|-------|--------|-----------|---------------------------|
| ALL10184 | 2"    | 8'     | Flat      | 1,660 Lbs                 |
| ALL10188 | 2"    | 8'     | Direct    | 1,660 Lbs                 |
| ALL10192 | 2"    | 8'     | Twist     | 1,660 Lbs                 |
| ALL10196 | 2"    | 8'     | Twist     | 1,660 Lbs                 |