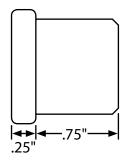

## **Extended Length Pilot Bushings**

Use these extra long bushings when distance between engine and bellhousing has increased due to use of mid-plates, rear motor mounts or adapters. Bushings help maintain true alignment of clutch disc to flywheel.

| Part No.  | Description                                                                                  |
|-----------|----------------------------------------------------------------------------------------------|
| ALL26112  | Bronze Bushing                                                                               |
| ALL26114* | Steel Roller Bearing Bushing (has a machined in roller bearing to reduce friction and wear.) |