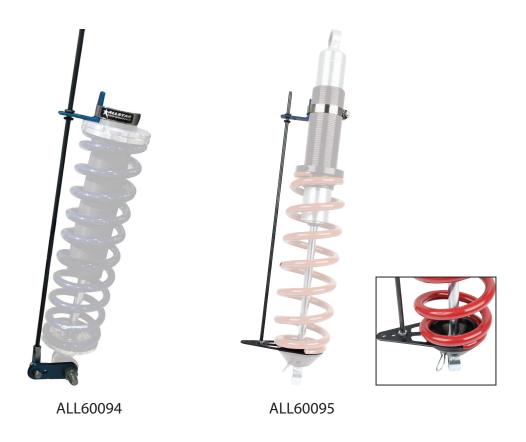

## **Shock Travel Indicator Kits**

Check compression and rebound travel of coil-over shocks at a glance. Clamp aluminum bracket portion of the kit directly to the coil-over sleeve or shock body and attach the other end to the existing shock eye bolt or under spring cup. May be used with most coil-over and non-coil-over shocks. Clamp is included.

## Part No. Description

```
ALL60094.....Kit For Use With 2-1/2" Spring
ALL60095....Kit For Use With 3" Barrel or 5" Springs
```