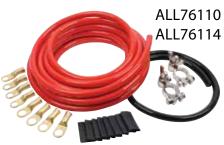

## **Battery Cable Kits**

Kits have everything needed to connect a top post style battery to starter and include fine stranded, ropelay copper cable for best current carrying capabilities. Kits are offered with traditional red and black cables or all black cables.

## **Single Battery Kits Include**

15' Positive Battery Cable
2' Negative Battey Cable
1 Pr. Battery Terminals
8 Pcs. Ring Terminals 4) 5/16" & 4) 3/8"
8 Pcs. Heat Shrink Tubing

## Part No. Description

ALL76112.....2 Gauge Cable Kit With Red And Black Cables ALL76113......2 Gauge Cable Kit With All Black Cables

ALL76112

ALL76113

Allstar Performance 8300 Lane Dr., Watervliet, MI 49098 Phone: (269) 463-8000 Fax: (800) 772-2618 www.allstarperformance.com REV071018