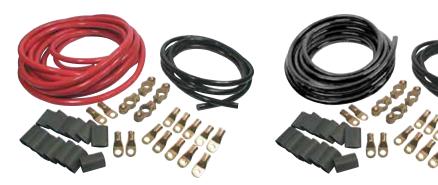

## **Battery Cable Kits**

Kits have everything needed to connect a top post style battery to starter and include fine stranded, ropelay copper cable for best current carrying capabilities. Kits are offered with traditional red and black cables or all black cables.

## **Dual Battery Kits Include**

25' Positive Battery Cable
8' Negative Battery Cable
2 Pr. Battery Terminals
14 Pcs. Ring Terminals 7) 5/16" & 7) 3/8"
14 Pcs. Heat Shrink Tubing

## Part No. Description

ALL76112.....2 Gauge Cable Kit With Red And Black Cables ALL76113......2 Gauge Cable Kit With All Black Cables

ALL76112

ALL76113

Allstar Performance 8300 Lane Dr., Watervliet, MI 49098 Phone: (269) 463-8000 Fax: (800) 772-2618 www.allstarperformance.com REV071018