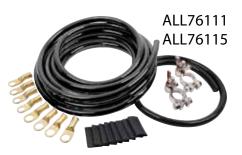

## **Battery Cable Kits**

Kits have everything needed to connect a top post style battery to starter and include fine stranded, ropelay copper cable for best current carrying capabilities. Kits are offered with traditional red and black cables or all black cables.

## **Single Battery Kits Include**

15' Positive Battery Cable
2' Negative Battey Cable
1 Pr. Battery Terminals
8 Pcs. Ring Terminals 4) 5/16" & 4) 3/8"
8 Pcs. Heat Shrink Tubing

## Part No. Description

ALL76112.....2 Gauge Cable Kit With Red And Black Cables ALL76113......2 Gauge Cable Kit With All Black Cables

ALL76112

ALL76113

Allstar Performance 8300 Lane Dr., Watervliet, MI 49098 Phone: (269) 463-8000 Fax: (800) 772-2618 www.allstarperformance.com REV071018