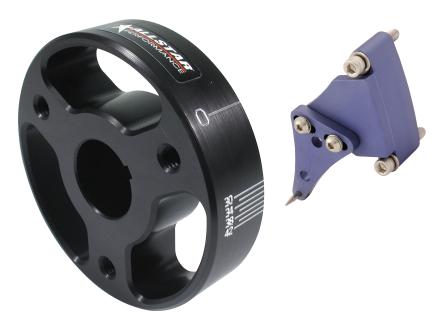

## **SB Chevy Aluminum Crankshaft Hub**

Designed specifically for circle track racers, this SB Chevy aluminum crank hub is NOT a harmonic damper. Hub is significantly lighter than a harmonic balancer and dramatically reduces rotating weight for quicker acceleration off the turn. Hub has engraved timing marks at 0° and from 30°-42°, is 4-3/8" in dia., features (3) 3/8"-16 accessory threads and weighs just one pound. Fits all internally balanced small block Chevy engines. Designed for internally balanced engines only and must be balanced with rotating assembly.